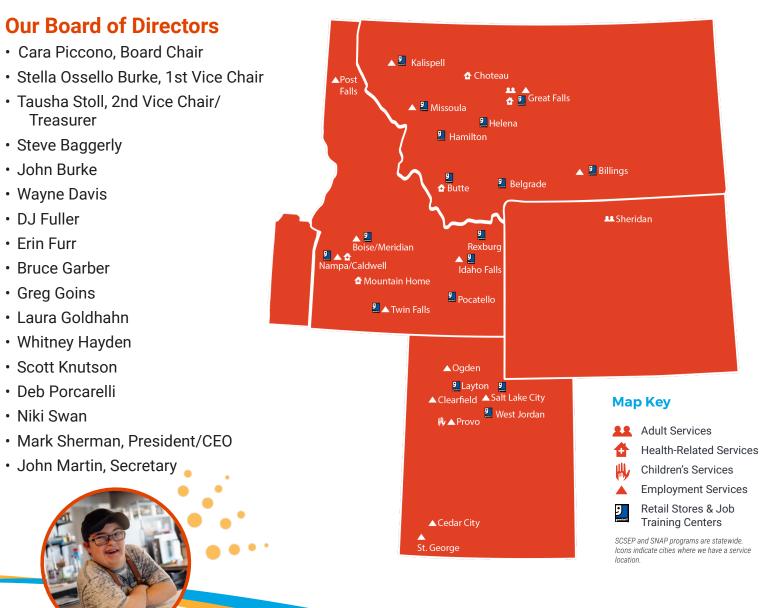

li><li>Program Development</li><li>Support Services</li></ul>                                                                      | 364,354<br>7,198,298<br>7,415,734                                       |
| TOTAL                                                                                                                                                   | \$93,966,765                                                            |

# Together we create opportunities that change lives.

#### 0 f P D

Easterseals-Goodwill 425 1st Ave. N. • Great Falls, MT 59401 • www.esgw.org

# **Supporting Our Communities**

- 1,092 employees across four states
- \$42.2 million in employee wages and benefits contributed to local economies

# Northern Rocky Mountain

easterseals

## **Our Service Area**



### 

Easterseals-Goodwill 425 1st Ave. N. • Great Falls, MT 59401 • www.esgw.org