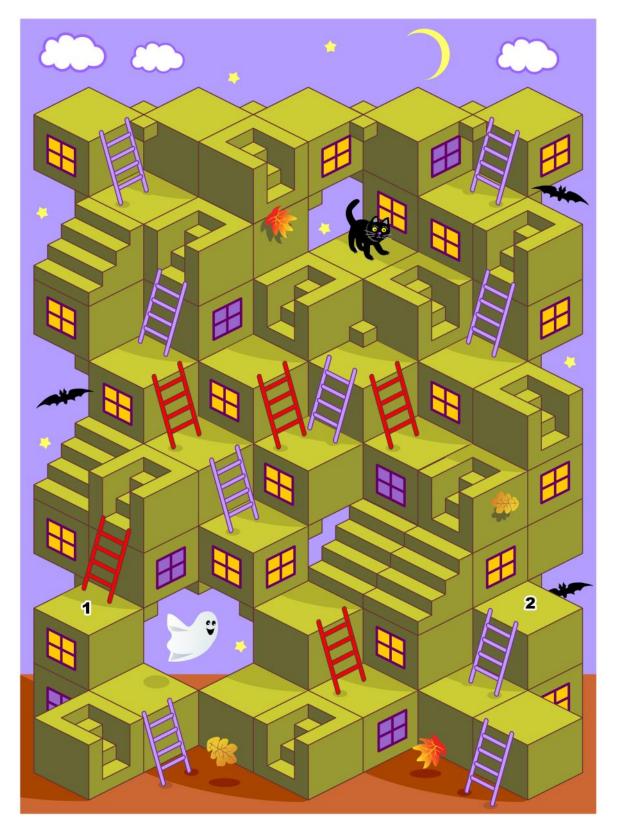

Directions: Using only stairs and ladders, try to find the way from the point 1 to the point 2. Do not jump or climb!

Enter to win our Goodwill Halloween gift card drawing at www.esgw.org/halloween