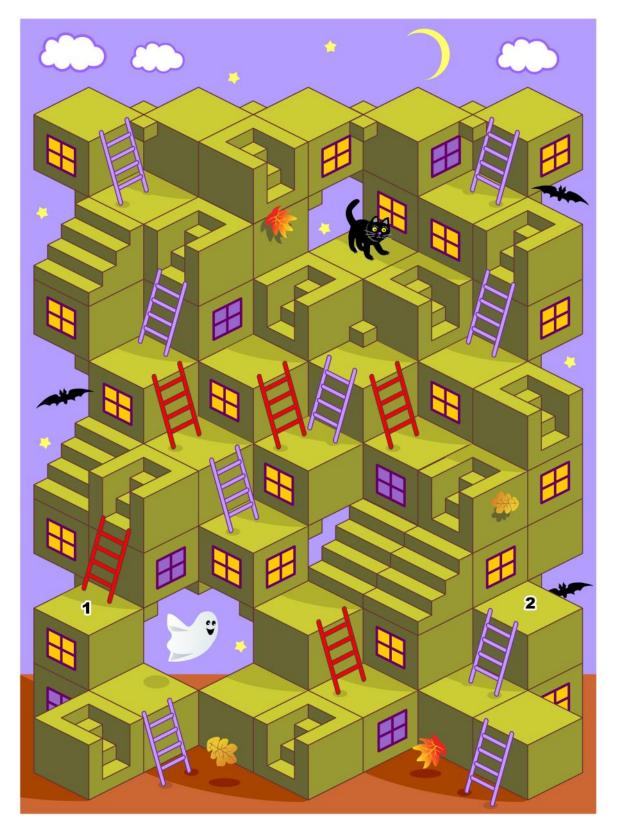

Directions: Using only stairs and ladders, try to find the way from the point 1 to the point 2. Do not jump or climb!

Enter to win our Goodwill Halloween gift card drawing at www.esgw.org/halloween

Enter to win our Goodwill Halloween gift card drawing at www.esgw.org/halloween