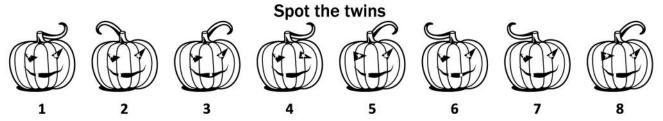

> | FOF            | REAR     | M  | C       | IVSU | <b>ERY</b> | •   | PH | IYSI    | CS       |    | SU      | CCE      | SS  |     | BRE             | ATH'        | TAKI | NG   |
| BICYCLE        | GRA            | AND      | PA | N       | INA  | NIES       |     | P  | EMP.    | KIN      |    | WA      | MPI      | RΞ  |     | ENT             | ERT/        | INI  | NG   |
| BLANKET        | HEF            | RALD     | S  |         | AUG  |            | ?   | RE | QUI     | RE       |    | WE      | ATH      | IER |     |                 |             |      | OUSE |
| CANDIES        | LOY            | 'ALT     | 1  | 0       | GIO  | BER        | }   | SC | ATT     | ER       |    | ZIP     | CO       | DE  | ,   | Mar             | <b>1993</b> |      |      |

## **VISUAL PUZZLE**





Enter to win our Goodwill Halloween gift card drawing at www.esgw.org/halloween





Enter to win our Goodwill Halloween gift card drawing at www.esgw.org/halloween



To make a word take a letter or combination of letters from each test-tube. Some words are already in place to help you get started.







Enter to win our Goodwill Halloween gift card drawing at www.esgw.org/halloween

## HAPPY-HALLOWEEN!





Y

N

E

R

D

L

T

D

Words go left, right, up, down, not diagonally, and can bend at a right angle. There are no unused letters in the grid, every letter is used only once.



ANSWER:

| K | 0 | I | T | S | M | 0 | S | K | 0 |
|---|---|---|---|---|---|---|---|---|---|
| Я | 0 | M | E | I | T | 0 | A | X | 0 |
| Я | Ω | T | Ω | Ā | M | Я | M | X | a |
|   |   |   |   |   | N |