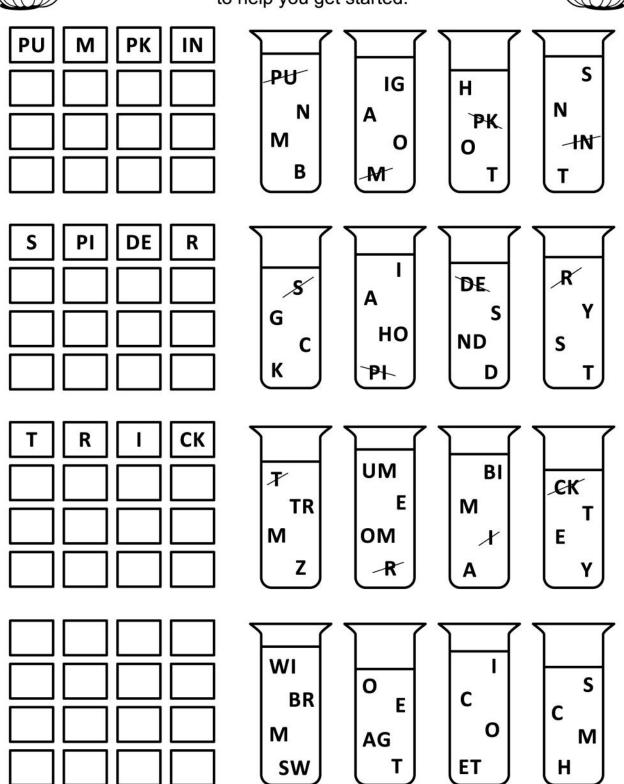

## **VISUAL PUZZLE**

Enter to win our Goodwill Halloween gift card drawing at www.esgw.org/halloween

Enter to win our Goodwill Halloween gift card drawing at www.esgw.org/halloween

To make a word take a letter or combination of letters from each test-tube. Some words are already in place to help you get started.