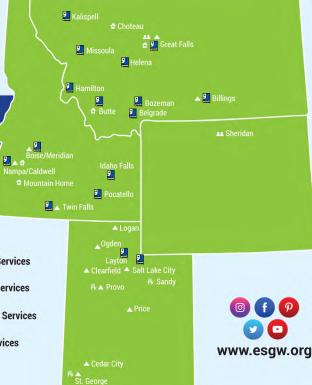

#### **SUPPORTING COMMUNITIES**

PROGRAM LOCATIONS

in 4 states

1,074

**EMPLOYEES** 

\$29.97 MILLION

in salaries and benefits added to local communities

**Adult Disability Services** 